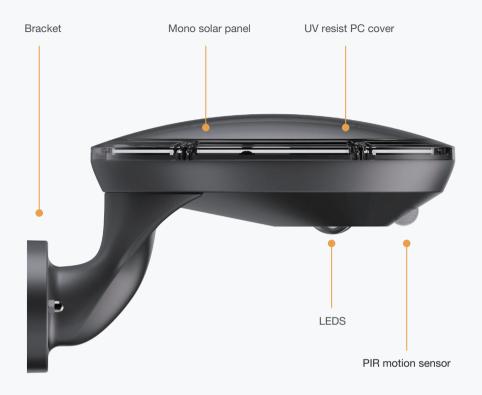

# MUSE | Solar Wall Light

MUSE solar wall light offers a futuristic design with a five-year warranty for public space outdoor lighting applications where the benefits of IK10 vandal resistance are required. LifePO4 battery combined with an intelligent lighting program provides 100% power up to 280 lm for 4 hours before changing to 30% power of full production to 100% when the PIR sensor is triggered. It ensures up to four nights of lighting on a single full charge of the battery. The mission of MUSE is to comply with the requirement of the Dark Sky Association by limiting the upward light waste ratio (UWLR) to <1%. Limiting upward light reduces environmental light pollution and protects the view of our night sky for all.

LiFePO4 Battery

Intelliegent Control

High brightness LED beads

Biodiversity Protection

IP65 Waterproof

Remote Control

\*) IK10

**IMPACT PROTECTION** 