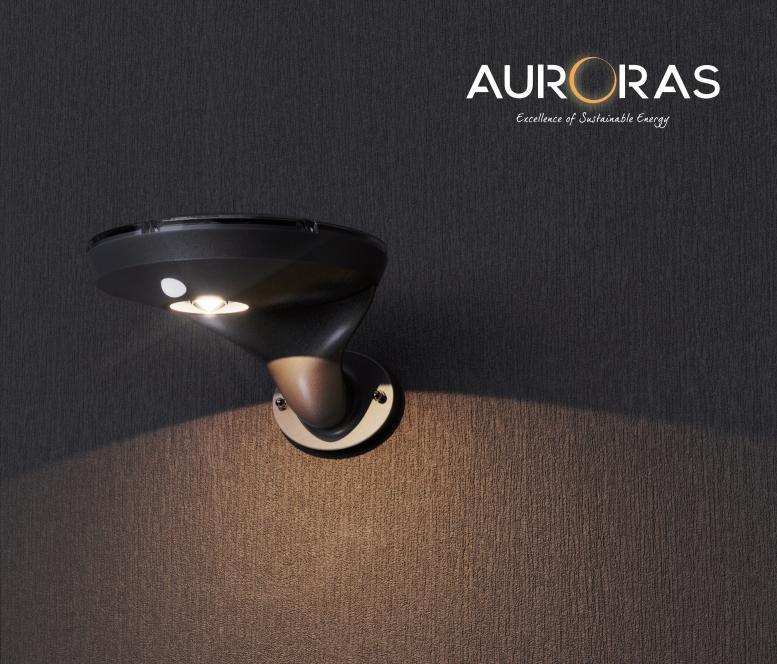

# MUSE | Solar Wall Light

MUSE solar wall light offers a futuristic design with a five-year warranty for public space outdoor lighting applications where the benefits of IK10 vandal resistance are required. LifePO4 battery combined with an intelligent lighting program provides 100% power up to 280 lm for 4 hours before changing to 30% power of full production to 100% when the PIR sensor is triggered. It ensures up to four nights of lighting on a single full charge of the battery. The mission of MUSE is to comply with the requirement of the Dark Sky Association by limiting the upward light waste ratio (UWLR) to <1%. Limiting upward light reduces environmental light pollution and protects the view of our night sky for all.

LiFePO4 Battery

Intelliegent Control

High brightness LED beads

Biodiversity Protection

IP65 Waterproof

Remote Control

\*) IK10

**IMPACT PROTECTION** 

### Working Mode

36 hours backup with fullly charged battery

LED power is automatically adjusted to save energy.

Dusk to Dawn automatically ON/OFF

LiFePO4 battery inside more than 10 years lifetime

Equipped PIR motion sensor to save energy