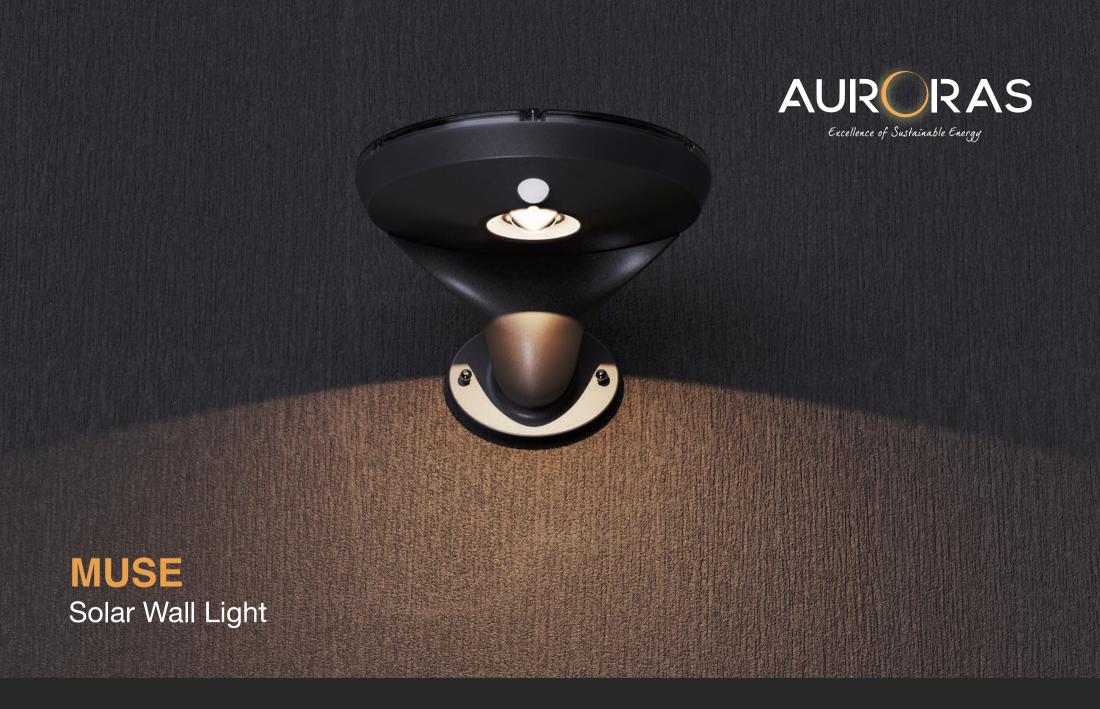

# MUSE | Solar Wall Light

MUSE solar wall light offers a futuristic design with a five-year warranty for public space outdoor lighting applications where the benefits of IK10 vandal resistance are required. LifePO4 battery combined with an intelligent lighting program provides 100% power up to 280 lm for 4 hours before changing to 30% power of full production to 100% when the PIR sensor is triggered. It ensures up to four nights of lighting on a single full charge of the battery. The mission of MUSE is to comply with the requirement of the Dark Sky Association by limiting the upward light waste ratio (UWLR) to <1%. Limiting upward light reduces environmental light pollution and protects the view of our night sky for all.

LiFePO4 Battery

Intelliegent Control

High brightness LED beads

Biodiversity Protection

IP65 Waterproof

Remote Control

\*) IK10

**IMPACT PROTECTION** 

#### Lighting performance 1.5W >280lm 5V 6.2W Solar panel Product size 323\*275\*195mm CCT 2200K~6000K LiFePO4 battery 38.4WH 3.2V Charge & discharge time 5 & >24 hours Sensor type PIR motion sensor Fixture color Black /Grey CE IP65 IK10 Certificates