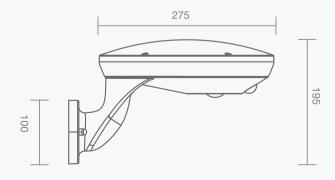

#### **Product Size**

#### Lighting performance 1.5W >280lm 5V 6.2W Solar panel Product size 323\*275\*195mm CCT 2200K~6000K LiFePO4 battery 38.4WH 3.2V Charge & discharge time 5 & >24 hours Sensor type PIR motion sensor Fixture color Black /Grey CE IP65 IK10 Certificates