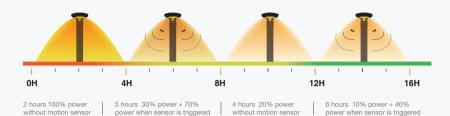

### Working Mode

36 hours backup with fullly charged battery

LED power is automatically adjusted to save energy.

Dusk to Dawn automatically ON/OFF

LiFePO4 battery inside more than 10 years lifetime

Equipped PIR motion sensor to save energy