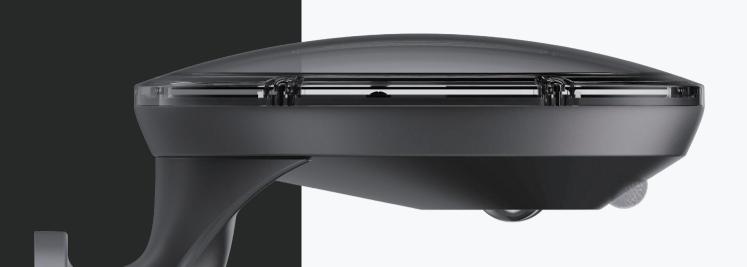

#### **Product Size**

#### Lighting performance 1.5W >280lm 5V 6.2W Solar panel Product size 323\*275\*195mm CCT 2200K~6000K LiFePO4 battery 38.4WH 3.2V Charge & discharge time 5 & >24 hours Sensor type PIR motion sensor Fixture color Black /Grey CE IP65 IK10 Certificates